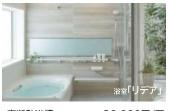

#### 内窓+浴室リフォーム

補助額合計

**138,000**<sub>円</sub>

省工ネ効果額合計※1

約600,000円

#### 内窓「インプラス」

Low-E複層ガラス(クリア・グリーン透明)

浴室

「中 | <sub>1ヵ所</sub>

洗面室

| 小 | 1ヵ所

**75.000**¤

高断熱浴槽 30,000円/戸 5,000円/台 節湯水栓 浴室乾燥機 23,000円/戸 手すり設置 5,000円/戸 浴室補助額 **63,000**<sub>円</sub>